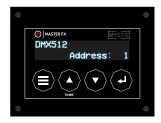

**DMX512:** The Mystic is equipped with DMX operation and utilizes three channels. Simply set the address for your external DMX controller to control hazer. (see diagram below for DMX pin layout and channel assignment)