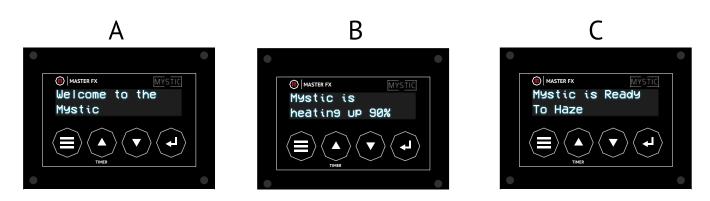

#### OPERATION

- 1.) Place the MYSTIC on a flat surface with at least 6 inches of open space around machine to allow for proper cooling. To avoid machine damage, remove 4 liter container before filling. Use Master FX Obscure or Nebulous haze fluids only. Once full, return container to machine and use quick connect to attach hose. Next, connect the Neutrik Powercon TRUE1 to proper power supply. To determine suitable power requirements, please refer to the power ratings label on the front of your machine.
- 2.) Once power supply is connected, the Mystic will automatically power up. The OLED screen will read "Welcome to the Mystic" (A) and the heat up process will begin. Please allow up to 1 minute for the machine to reach operating temperature before proceeding, your progress will be available by percentage on the control screen (B).

  When the screen reads "Mystic is Ready to Haze" (C), you are ready to begin.

**3.)** Before proceeding, it is important to understand what each button and setting does. Please see the diagram below for button layout. To open settings, hit the menu button, scroll using the Up/Down arrows, and save your setting by pressing enter.