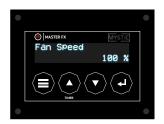

Fan Speed: Control the speed of the fan. Ranges available are 10-100%.

**Waiting Time Set:** The interval of time between each haze output while using timer operation. Time allowed ranges between 1 - 360 seconds.