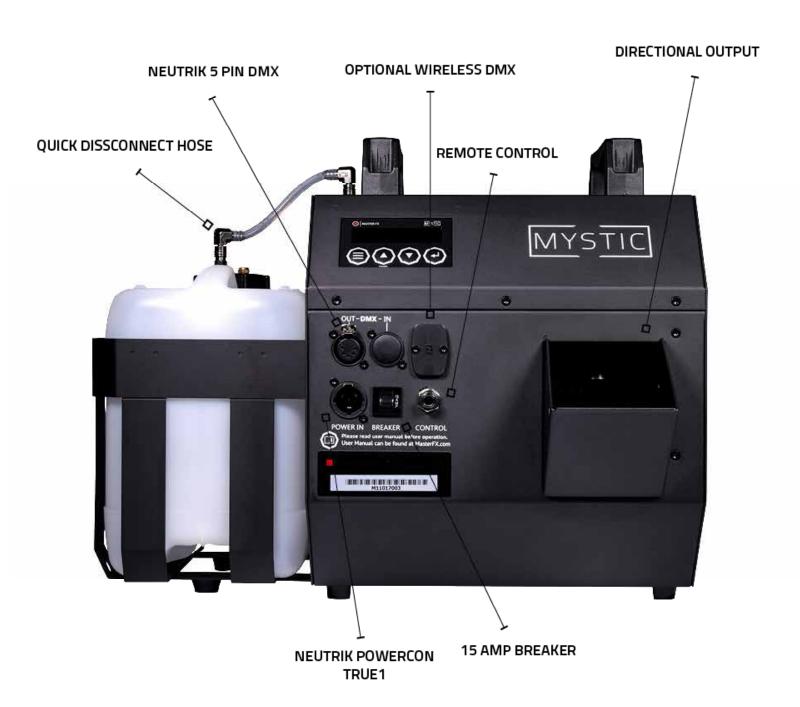

#### OPERATION

- 1.) Place the MYSTIC on a flat surface with at least 6 inches of open space around machine to allow for proper cooling. To avoid machine damage, remove 4 liter container before filling. Use Master FX Obscure or Nebulous haze fluids only. Once full, return container to machine and use quick connect to attach hose. Next, connect the Neutrik Powercon TRUE1 to proper power supply. To determine suitable power requirements, please refer to the power ratings label on the front of your machine.
- 2.) Once power supply is connected, the Mystic will automatically power up. The OLED screen will read "Welcome to the Mystic" (A) and the heat up process will begin. Please allow up to 1 minute for the machine to reach operating temperature before proceeding, your progress will be available by percentage on the control screen (B).

  When the screen reads "Mystic is Ready to Haze" (C), you are ready to begin.

**3.)** Before proceeding, it is important to understand what each button and setting does. Please see the diagram below for button layout. To open settings, hit the menu button, scroll using the Up/Down arrows, and save your setting by pressing enter.

## SETTINGS / DMX DIAGRAM

Shut Down Mystic: To prevent residue build up and prolong the longevity of your machine, be sure to enter Shut Down Mode after each use. To do this manually, press and hold the down arrow and the enter button for 5 seconds. DO NOT dissconnect power until the 180 second process is finished.
NOTE: if operating The Mystic via DMX, your machine will automatically enter shut down mode upon losing DMX signal. You may also shut down via DMX, see below for details.

**DMX512:** The Mystic is equipped with DMX operation and utilizes three channels. Simply set the address for your external DMX controller to control hazer. (see diagram below for DMX pin layout and channel assignment)