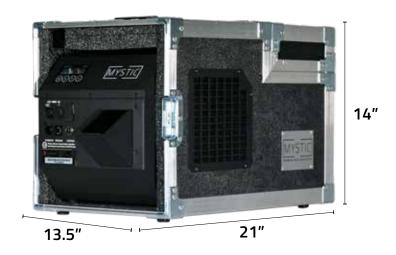

## UNPACKING & INSPECTION

Upon receiving your Mystic, promptly open the package and carefully remove contents to verify all components are accounted for and have been shipped and handled with care. If any parts are damaged or missing please notify your Master FX dealer. Packing list includes, but is not limited to:

- (1) Mystic Haze Generator
- (1) Neutrik PowerCon TRUE1 Power Cable
- (1) 4 Liter Container
- (1) Quick Connect Hose Set Up
- (1) Warranty Registration Card
- (1) Mounting Bracket (optional)
- (1) Wireless Remote (optional)
- (1) Wired Remote (optional)

MYSTIC

# SPECIFICATIONS

120V Model

Rated Voltage: 120vac Frequency: 50/60hz Power Consumption: 1500W Breaker: 15A 250V 220V Model

Rated Voltage: 220vac Frequency: 50/60hz Power Consumption: 1700W Breaker: 15A 250V









# DIMENSIONS & OVERVIEW





## SAFETY



Please read the following information very carefully before operating your machine. This article contains important details regarding set up, usage, and maintenance. Failure to abide by all warning labels and instructions may result in personal harm, machine malfunction, and a void in warranty.



Persons with asthma or allergic sensitiviy may experience irritation, discomfort, or other allergic symptoms when exposed to artificially produced haze. Please allow sufficent air circulation around machine at all times.



Prior to connecting power to your Mystic, verify the machine's operating voltage matches your provided voltage, failure to do so may cause internal damage, personal harm, and a void in warranty.



Once unit is properly powered and o