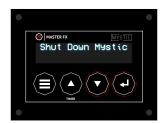

## SETTINGS / DMX DIAGRAM

Shut Down Mystic: To prevent residue build up and prolong the longevity of your machine, be sure to enter Shut Down Mode after each use. To do this manually, press and hold the down arrow and the enter button for 5 seconds. DO NOT dissconnect power until the 180 second process is finished.
NOTE: if operating The Mystic via DMX, your machine will automatically enter shut down mode upon losing DMX signal. You may also shut down via DMX, see below for details.