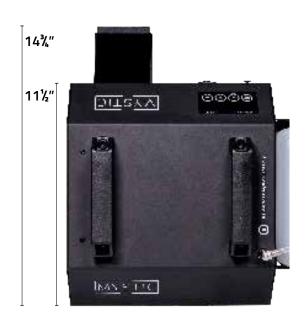

#### UNPACKING & INSPECTION

Upon receiving your Mystic, promptly open the package and carefully remove contents to verify all components are accounted for and have been shipped and handled with care. If any parts are damaged or missing please notify your Master FX dealer. Packing list includes, but is not limited to:

- (1) Mystic Haze Generator
- (1) Neutrik PowerCon TRUE1 Power Cable
- (1) 4 Liter Container
- (1) Quick Connect Hose Set Up
- (1) Warranty Registration Card
- (1) Mounting Bracket (optional)
- (1) Wireless Remote (optional)
- (1) Wired Remote (optional)

MYSTIC

# SPECIFICATIONS

120V Model

Rated Voltage: 120vac Frequency: 50/60hz Power Consumption: 1500W Breaker: 15A 250V 220V Model

Rated Voltage: 220vac Frequency: 50/60hz Power Consumption: 1700W Breaker: 15A 250V









# DIMENSIONS & OVERVIEW





## SAFETY



Please read the following information very carefully before operating your machine. This article contains important details regarding set up, usage, and maintenance. Failure to abide by all warning labels and instructions may result in personal harm, machine malfunction, and a void in warranty.



Persons with asthma or allergic sensitiviy may experience irritation, discomfort, or other allergic symptoms when exposed to artificially produced haze. Please allow sufficent air circulation around machine at all times.



Prior to connecting power to your Mystic, verify the machine's operating voltage matches your provided voltage, failure to do so may cause internal damage, personal harm, and a void in warranty.



Once unit is properly powered a