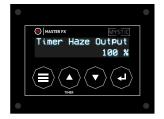

**Timer Haze Output:** The intensity of the haze output while using timer operation. Percent allowed ranges between 1-100%.

**Run Previous Setting:** The Mystic is equipped with a memory that saves your operation settings after power down. By selecting "On" the machine will use the same settings from the prior use.