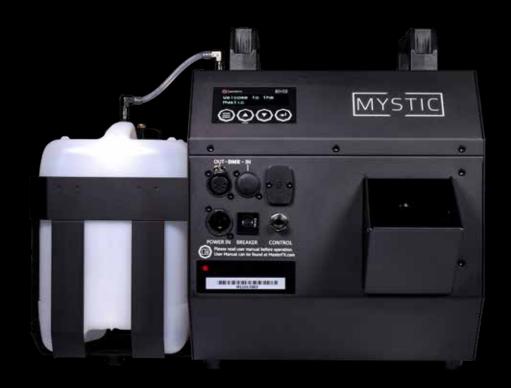

- (1) Mystic Haze Generator
- (1) Neutrik PowerCon TRUE1 Power Cable
- (1) 4 Liter Container
- (1) Quick Connect Hose Set Up
- (1) Warranty Registration Card
- (1) Mounting Bracket (optional)
- (1) Wireless Remote (optional)
- (1) Wired Remote (optional)

#### OPERATION

- 1.) Place the MYSTIC on a flat surface with at least 6 inches of open space around machine to allow for proper cooling. To avoid machine damage, remove 4 liter container before filling. Use Master FX Obscure or Nebulous haze fluids only. Once full, return container to machine and use quick connect to attach hose. Next, connect the Neutrik Powercon TRUE1 to proper power supply. To determine suitable power requirements, please refer to the power ratings label on the front of your machine.
- 2.) Once power supply is connected, the Mystic will automatically power up. The OLED screen will read "Welcome to the Mystic" (A) and the heat up process will begin. Please allow up to 1 minute for the machine to reach operating temperature before proceeding, your progress will be available by percentage on the control screen (B).