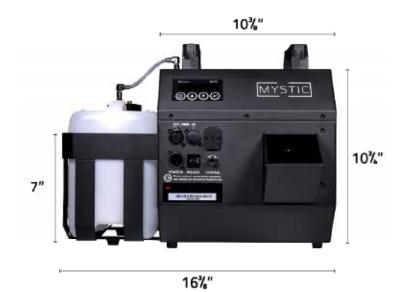

|

#### UNPACKING & INSPECTION

Upon receiving your Mystic, promptly open the package and carefully remove contents to verify all components are accounted for and have been shipped and handled with care. If any parts are damaged or missing please notify your Master FX dealer. Packing list includes, but is not limited to:

- (1) Mystic Haze Generator
- (1) Neutrik PowerCon TRUE1 Power Cable
- (1) 4 Liter Container
- (1) Quick Connect Hose Set Up
- (1) Warranty Registration Card
- (1) Mounting Bracket (optional)
- (1) Wireless Remote (optional)
- (1) Wired Remote (optional)

MYSTIC

# SPECIFICATIONS

120V Model

Rated Voltage: 120vac Frequency: 50/60hz Power Consumption: 1500W Breaker: 15A 250V 220V Model

Rated Voltage: 220vac Frequency: 50/60hz Power Consumption: 1700W Breaker: 15A 250V









# DIMENSIONS & OVERVIEW





## SAFETY



Please read the following information very carefully before operating your machine. This article contains important details regarding set up, usage, and maintenance. Failure to abide by all warning labels and instructions may result in personal harm, machine malfunction, and a void in warranty.



Persons with asthma or allergic sensitiviy may experience irritation, discomfort, or other allergic symptoms when exposed to artificially produced haze. Please allow sufficent air circulation around machine at all times.



Prior to connecting power to your Mystic, verify the machine's operating voltage matches your provided voltage, failure to do so may cause internal damage, personal harm, and a void in warranty.



Once unit is properly powered