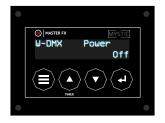

**W-DMX:** If you're operating via the optional wireless DMX, be sure to turn the power on for wireless DMX attachments. **NOTE:** The Mystic utilizes wireless DMX protocol from Wireless Solution.

| Channel | Control     | Value   | Funtion                               |
|---------|-------------|---------|---------------------------------------|
| 1       | Haze Output | 1-255   | Amount of Haze                        |
| 2       | Fan Speed   | 1-255   | Fan Speed                             |
| 3       | On/Off      | 1-127   | 3 Second Delay - On                   |
| 3       | On/Off      | 128-255 | 3 Second Delay - Off / Shut Down Mode |