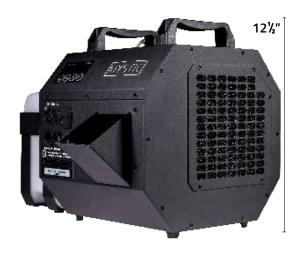

#### UNPACKING & INSPECTION

Upon receiving your Mystic, promptly open the package and carefully remove contents to verify all components are accounted for and have been shipped and handled with care. If any parts are damaged or missing please notify your Master FX dealer. Packing list includes, but is not limited to:

- (1) Mystic Haze Generator
- (1) Neutrik PowerCon TRUE1 Power Cable
- (1) 4 Liter Container
- (1) Quick Connect Hose Set Up
- (1) Warranty Registration Card
- (1) Mounting Bracket (optional)
- (1) Wireless Remote (optional)
- (1) Wired Remote (optional)

MYSTIC

# SPECIFICATIONS

120V Model

Rated Voltage: 120vac Frequency: 50/60hz Power Consumption: 1500W Breaker: 15A 250V 220V Model

Rated Voltage: 220vac Frequency: 50/60hz Power Consumption: 1700W Breaker: 15A 250V









# DIMENSIONS & OVERVIEW





## SAFETY



Please read the following information very carefully before operating your machine. This article contains important details regarding set up, usage, and maintenance. Failure to abide by all warning labels and instructions may result in personal harm, machine malfunction, and a void in warranty.



Persons with asthma or allergic sensitiviy may experience irritation, discomfort, or other allergic symptoms when exposed to artificially produced haze. Please allow sufficent air circulation around machine at all times.



Prior to connecting power to your Mystic, verify the machine's operating voltage matches your provided voltage, failure to do so may cause internal damage, personal harm, and a void in warranty.



Once unit is properly powered and