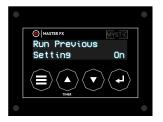

**Timer Haze Output:** The intensity of the haze output while using timer operation. Percent allowed ranges between 1-100%.

**Run Previous Setting:** The Mystic is equipped with a memory that saves your operation settings after power down. By selecting "On" the machine will use the same settings from the prior use.