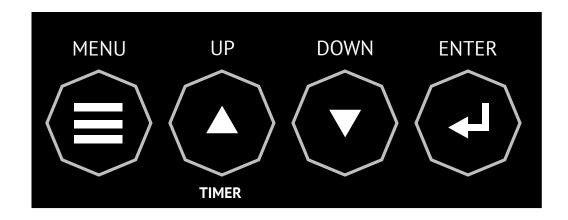

  When the screen reads "Mystic is Ready to Haze" (C), you are ready to begin.

**3.)** Before proceeding, it is important to understand what each button and setting does. Please see the diagram below for button layout. To open settings, hit the menu button, scroll using the Up/Down arrows, and save your setting by pressing enter.