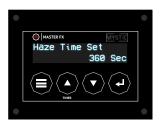

**Haze Time Set:** The duration of haze output while using timer operation. Duration allowed ranges between 1-360 seconds.

**NOTE:** To activate the timer, press the "Up" button on the menu screen. To deactivate, press "Enter".