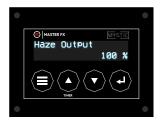

## SETTINGS

**Haze Output:** The intensity of haze when under manual operation. To initiate and end haze manually, simply press enter button to start and stop. While machine is running, you may control the output. Ranges available are 1-100% **NOTE:** Ideal setting for optimal haze is 50%. To achieve a fog effect, increase output to 100%.