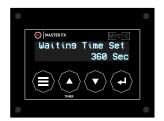

Fan Speed: Control the speed of the fan. Ranges available are 10-100%.

**Waiting Time Set:** The interval of time between each haze output while using timer operation. Time allowed ranges between 1 - 360 seconds.