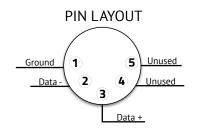

**DMX512:** The Mystic is equipped with DMX operation and utilizes three channels. Simply set the address for your external DMX controller to control hazer. (see diagram below for DMX pin layout and channel assignment)