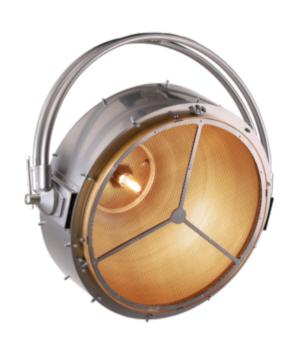

# **PATT 2013**™

Patt 2013 is the first in a series of retro style lighting - designed specifically to further the current trend for tungsten eye-candy on stage and set - for bands, television, film and general prop lighting.

Lighting fixtures can be more than just a practical neccessity – the luminaires themselves can be a piece of art and create the mood. This fixture, conceived by lighting designer Tim Routledge, has already been used on television broadcasts and concerts worldwide including Gary Barlow, The Prodigy, Robbie Williams, Paul McCartney, X Factor, Britain's Got Talent, The Graham Norton Show plus numerous other talk-show sets. The 750W tungsten softlight is formed around a sleek, spun aluminium body which maximises its curves to look as good on stage as the performers it illuminates. Whilst taking inspiration for its appearance from vintage broadcast lighting, the PATT 2013 incorporates the modern, readily available 750W HPL lamp

#### **Effects**

 $550\ mm$  parabolic aluminium reflector with high reflectivity coating

#### **OPTICAL SYSTEM**

• 550mm parabolic aluminium reflector with high reflectivity coating