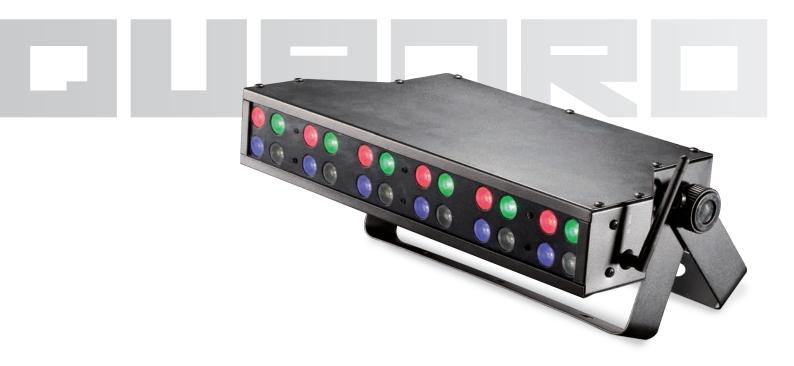

# DURDRD 824

code **1E700799** 

#### LED

- 24x1W LED High power
- 6pcs red; 6pcs green; 6pcs blue; 6pcs white

### **EXTREMELY LONG LIFE**

- 50.000 hour and low power consumption

### **DMX CHANNEL**

- 7-24-27 channels

### **3 OPERATIONAL MODES**

- DMX-512, Master/Slave & stand alone

# STR0B0

- Strobe effect with 1-25 flashes per second and pulse effect

#### **DIMMER**

- Linear dimming and blackout for all four colors

# CTC

- Easy color temperature control

# EXCELLENT COLOR MIXING AND RAINBOW EFFECT

#### RESIDENT PROGRAMS

- Internal automatic programs

### INPUT / OUTPUT

- DMX 512 input/outout signal 3 pin