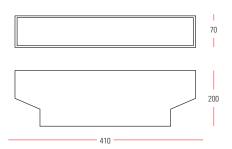

IONAL MODES**

- DMX-512, Master/Slave & stand alone

# STR0B0

- Strobe effect with 1-25 flashes per second and pulse effect

#### **DIMMER**

- Linear dimming and blackout for all four colors

# CTC

- Easy color temperature control

# EXCELLENT COLOR MIXING AND RAINBOW EFFECT

#### RESIDENT PROGRAMS

- Internal automatic programs

### INPUT / OUTPUT

- DMX 512 input/outout signal 3 pin

# WIRELESS RECEIVER/TRANSMITTER RE-INSTALLED

No signal cable connection and trouble shooting on defective cables, signal transmission is very stable and without interference

# **BATTERY**

- Rechargeable Battery with up to 18 hours of battery.
- Battery power indicator 0-100%

# RDMX: REMOTE DMX ADDRESSING READY

### **POWER**

- Power consumption: 35W
- AC100-260V, 50/60 Hz

# **NET WEIGHT**

- 4 kg